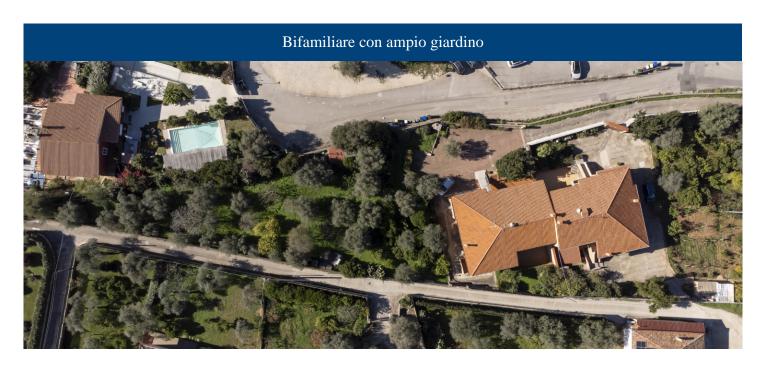

# INFORMAZIONI PRINCIPALI

RIF. SS-173LM

LOCATION: Sassari

TIPOLOGIA: Villa bifamiliare

PREZZO: 495.000

Camere: 4 Bagni: 3

Mq. Commerciali: 400

Mq. Catastali: Terrazze: 3 Garage: 1

### **LOCATION**