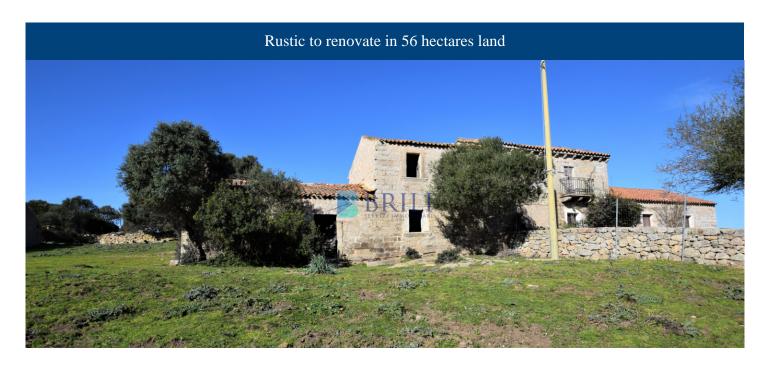

## **PROPERTY**

Prestigious agricultural estate surrounded by the Gallura countryside, few kilometres away from the enchanting beach of Porto Pollo. The property is spread over 56 hectares, the majority of which are flat and entirely delimited by typical stone walls. The estate is enhanced by the presence of centuries-old olive trees, granite rocks and water sources. Inside there is a ?stazzo? (typical rural cottage) to be renovated of about 150 square meters and two buildings once used as a warehouse/stable. Due to its characteristics, it is perfect for various uses, including tourist accommodation. Easily reachable from the SS 133 for Palau, it borders for the most part with the Liscia river.